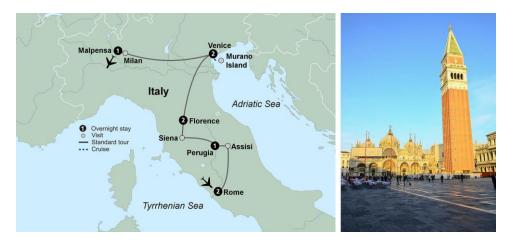

**Highlights:** Rome, Colosseum, Assisi, Perugia, Siena, Florence, Chianti Winery, Venice, Choice on Tour, Murano Island, Milan

Day 1: Wednesday, April 24, 2019 Overnight Flight Welcome to Italy, a land rich in history, culture, art and romance. Your journey begins with an overnight flight.

Day 2: Thursday, April 25, 2019 Rome, Italy - Tour Begins We begin in Rome, the "Eternal City." This evening, join your fellow travelers for a special welcome dinner at a popular local restaurant featuring regional delicacies and fine Italian wines. (D)

Day 4: Saturday, April 27, 2019 Rome - Assisi - Perugia/Assisi Ease your way into the local culture as your Tour Manager shares a few key Italian phrases. Travel to Assisi, birthplace of St. Francis. Take in the old-world atmosphere on a guided walking tour of the old city, including the Basilica of St. Francis. Then you're off to medieval Perugia, the historic capital of Umbria. Behold one of the grandest squares in Italy – the Piazza

IV Novembre – and delight in the medieval palaces and ornate cathedrals. (B)

Day 5: Sunday, April 28, 2019 Perugia/Assisi - Siena - Florence A scenic journey through Tuscany's graceful low-lying hills brings you to the mystical city of Siena. Delight in its narrow Gothic streets, magnificent palaces and historic Piazza del Campo. After a walking tour with a local expert, take some time to explore the medieval corners of Siena. You are sure to find many surprises among its shops and outdoor cafés. Arrive in **Florence** – the "Cradle of the Italian Renaissance" – visit the world-famous Academy Gallery to see Michelangelo's incredible statue of David before dinner. (B, D)

Day 7: Tuesday, April 30, 2019 Florence - Venice Start your day with a visit to a historic winery in the heart of the Chianti region. In the shadow of its 12th-century castle, learn about the winery's famed Tuscan wines and enjoy a light lunch filled with local specialties. This afternoon, journey through central Italy, crossing the wooded Apennine Mountains toward the Valley of the Po. Enchanting Venice awaits with 117 tiny islands and its latticework of 150 canals and 400 bridges. (*B, L, D*)

Day 9: Thursday, May 2, 2019 Venice - Milan Malpensa Today you travel to Milan. Take in some of the city's amazing sights on a locally guided walking tour: view the Opera House La Scala and Vittorio Emanuele Gallery, and visit the Duomo – this magnificent Gothic cathedral is the third largest church in Europe. Later, perhaps you will indulge in some shopping at the "Quadrilatero della Moda," Milan's high-fashion district. Continue to Milan Malpensa for a farewell dinner celebrating the end of an unforgettable trip. (B, D)

**Day 10: Friday, May 3, 2019 Milan Malpensa - Tour Ends** Your journey comes to a close in Milan Malpensa this morning. (*B*)